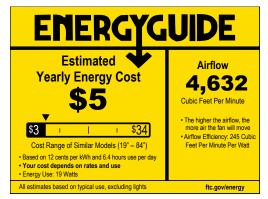

#### **Performance:**

| Input Voltage   | 120 V                          |  |
|-----------------|--------------------------------|--|
| Input Frequency | 60 Hz                          |  |
| EMI/RFI         | FCC Title 47, Part 15, Class B |  |
| Warranty        | Limited Lifetime warranty      |  |
| Labels          | cETLus Dry Location Listed     |  |
|                 | DC motor                       |  |